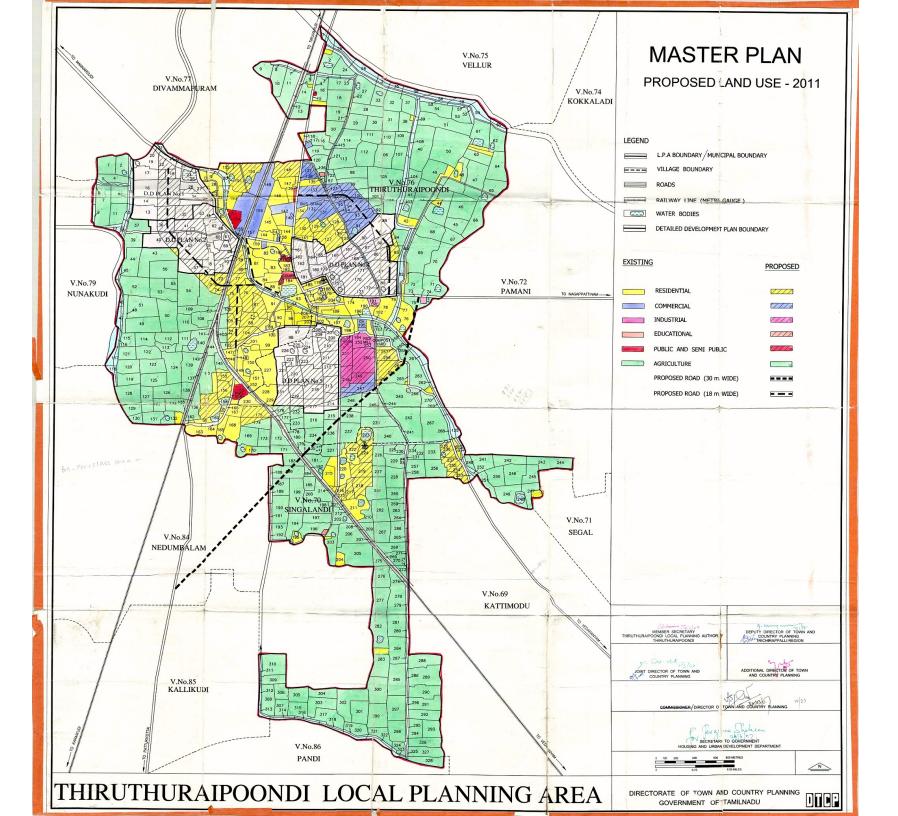

## Thiruthuraipoondi LPA

<sub>Thiruthuraipoondi</sub> Village

comprising S.F.No 1 to 270

use Zone

S.F.Nos

Residential

PR

2pt, 14pt, 16pt, 38pt, 42pt, 44pt, 48pt, 49pt,

61pt, 63pt, 69pt, 72pt, 75pt, 118, 263pt

MR

76pt, 78, 84pt, 85pt, 126 to 128, 129pt, 130, 133pt, 134, 142pt, 143, 144pt, 145, 146, 147pt,

148, (50pt, 151pt, 152, 153, 159pt, 161, 178, 183pt, 184pt, 187pt, 188pt, 189, 190pt, 191pt,

195pt, 198pt, 202, 205, 207, 227, 228, 230,

232pt, 255pt, 255pt, 256pt

Commercial,

91pt, 92pt, 93pt, 94pt, 95, 96pt, 97pt, 99pt,

100pt, 101pt, 116pt, 131, 132, 133pt, 137,

142pt, 144pt, 149, 156, 159pt, 187pt, 188pt,

195pt, 246pt, 247pt, 249pt

Industrial

75pt, 191pt, 248, 249pt, 250, 251, 252

Educational

120pt

Public &

16pt, 147pt, 154, 183pt, 184pt

Semipublic

**Agricultural** 

2pt, 9, 10, 11, 13, 14pt, 16pt, 17 to 20, 24, 27pt, 28 to 32, 33pt, 37, 38pt, 40, 41pt, 43pt, 44pt, 45, 46, 47pt, 48pt, 49pt, 50, 51, 53, 54, 61pt, 62pt, 63pt, 64, 65pt, 66, 67, 68, 69pt, 70, 71pt, 72pt, 75pt, 84pt, 85pt, 92pt, 94pt, 97pt, 98, 99pt, 100pt, 101pt, 102, 105 to 107, 109 to 114, 116pt, 119, 120pt, 193pt, 215pt, 216, 232pt, 233, 234pt, 235pt, 236pt, 237, 238pt,

Water Bodies

239, 240, 242, 243pt, 245pt, 246pt, 247pt, 255pt, 256pt, 258pt, 263pt, 267

1pt, 2pt, 3, 5, 7, 8, 21, 22, 23, 25pt, 26pt, 27pt, 33pt, 34pt, 35pt, 36pt, 39, 41pt, 42pt, 44pt, 48pt, 52pt, 55pt, 56, 57pt, 58, 59, 60, 61pt, 62pt, 65pt, 71pt, 76pt, 77, 82pt, 83pt, 91pt, 103, 104, 108, 115, 121, 122, 123pt, 124, 125, 129pt, 135, 136, 150pt, 151pt, 184pt, 190pt, 192, 193pt, 196, 197, 198pt, 206, 241, 243pt, 244, 253, 254pt, 259, 260pt, 261, 262, 270

Transportation Ex.Road 1pt, 4, 15, 25pt, 26pt, 34pt, 35pt, 36pt, 43pt, 47pt, 48pt, 49pt, 52pt, 55pt, 57pt, 65pt, 73, 74, 82pt, 83pt, 117, 138 to 141, 155, 157, 158, 160, 177, 185, 186, 194, 199, 203, 204, 257, 264, 265, 266, 268, 269

Proposed Road

30M wide road
Bye pass road

75pt, 215pt, 234pt, 235pt, 236pt, 238pt, 245pt, 246pt, 247pt, 254pt, 255pt, 258pt, 260pt, 263pt

18M wide road

85pt, 91pt, 93pt, 94pt, 96pt, 100pt, 123pt, 133pt, 159pt

Railway Line

6, 12, 229

Consented D.D. Plan No.4

79 to 81, 86 to 90, 162 to 176, 179 to 182

Consented D.D. Plan

200, 201, 208 to 214, 217 to 226, 231

No.5(Part)

<sub>şingal</sub>andi Village

comprising SF.No. 1 to 328

<sub>Use</sub> Zone <sub>Residential</sub> S.F.Nos

PR 132pt, 170pt, 195pt, 203pt, 204, 211pt, 215 to 219, 220pt, 222pt, 223pt, 224, 236pt, 238, 247pt, 255, 283pt

MR 28, 32pt, 43pt, 54pt, 65pt, 72pt, 73pt, 75pt, 76pt, 77pt, 78, 81pt, 82pt, 83, 84pt, 85pt, 87 to 91, 93, 95, 96, 99, 102pt, 104pt, 105pt, 106pt, 136pt, 143pt, 147, 149, 150pt, 153pt, 155 to 157, 159, 161, 163, 165pt, 167, 168, 174pt, 175, 177pt

Commercial

Nil

Industria1

Nil

Educational'

196pt

Public and Semi-

153pt

Public

Agriculture

1, 2pt. 4, 6, 7, 11, 37, 39, 43pt, 44, 48 to 53, 54pt, 55, 56, 73pt, 75pt, 102pt, 104pt, 105pt, 106pt, 108 to 115, 119 to 131, 132pt, 133, 134, 136pt, 138 to 139, 140pt, 143pt, 144, 145, 169, 170pt, 171 to 173, 174pt, 177pt, 180pt, 181pt, 183pt, 184, 185, 186pt, 187pt, 190, 193, 194, 196pt, 197 to 201, 202pt, 203pt, 205, 206, 209, 210, 221, 226 to 230, 232, 233, 240 to 246, 247pt, 248pt, 249, 250, 251, 253, 256, 257, 260 to 263, 266 to 268, 270, 273, 275 to 278, 281, 282pt, 283pt, 284, 285, 288 to 294, 297 to 310, 315, 317, 320, 321, 324, 326 to 328

| Water Bo | dies |
|----------|------|
|----------|------|

2pt, 3, 5, 8 to 10, 12, 15, 21, 23, 29, 30, 31, 32pt, 38, 45, 46, 47, 65pt, 67, 79, 80, 82pt, 86pt, 92, 94, 116, 117, 118, 132pt, 140pt, 150pt, 158, 160, 165pt, 170pt, 181pt, 188, 189pt, 191, 192, 195pt, 202pt, 203pt, 211pt, 220pt, 222pt, 223pt, 225, 231, 234, 235, 236pt, 239, 248pt, 252, 258, 259, 264, 265, 271, 272, 279, 280, 282pt, 286, 287, 295, 296, 311 to 314, 316, 318, 319, 322, 323, 325

Transportation

Ex. Road

100, 101, 148, 154, 162, 164, 166, 237, 254

Proposed Road

30M wide road Bye passroad

180pt, 181pt, 183pt, 186pt, 187pt, 189pt

18M wide road

72pt, 73pt, 75pt, 76pt, 77pt, 81pt, 84pt, 85pt, 86pt, 102pt, 104pt, 105pt, 106pt, 147pt,

Railway line

68, 70, 74, 103, 107, 135, 137, 141, 142, 146, 152, 176, 178, 179, 182, 207, 208, 212, 213, 214, 269, 274

Consented D.D. Plan No.1

13, 14, 16 to 20, 22, 24 to 27, 33 to 35

Consented D.D. Plan No.2

36, 40 to 42, 57 to 64, 66, 69, 71

Consented D.D. Plan No.5 (Part)

97, 98