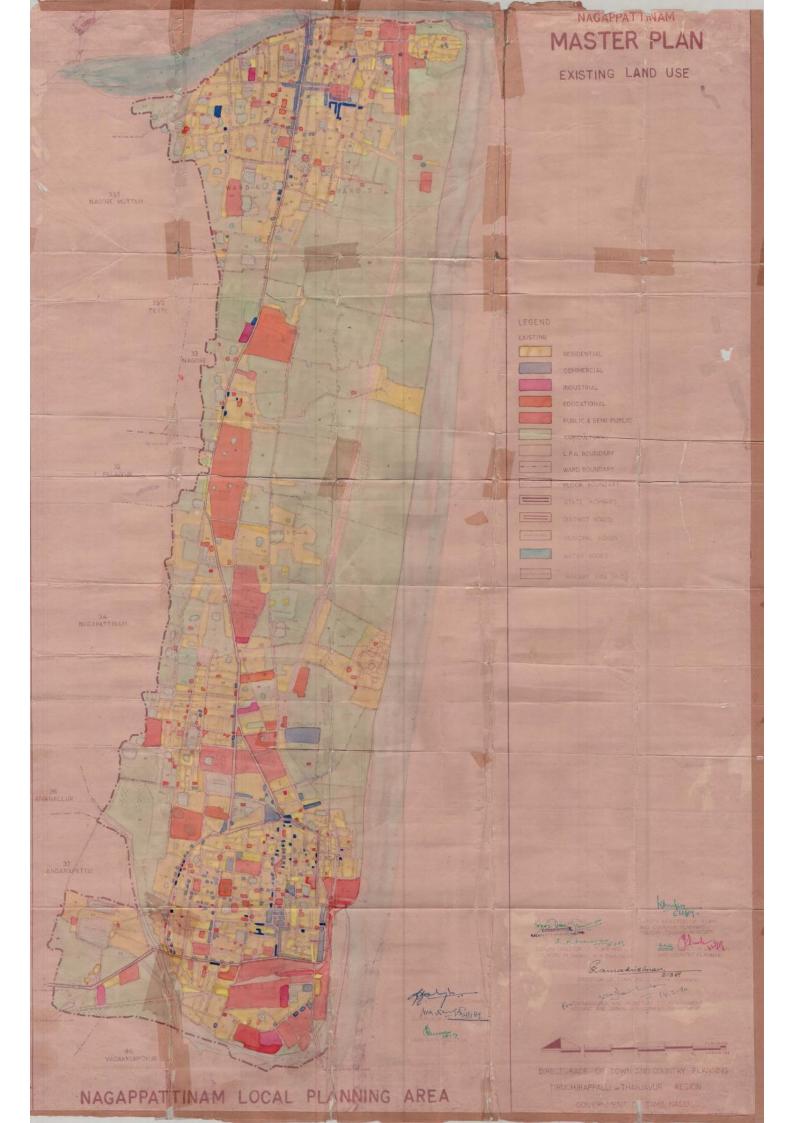

## NAGAPATTINAM LOCAL PLANNING AREA.

(O.O. Mr. No. 142, Rousing and Urban Development, 9th February 1990.)

O. 16 No. 136, Holding and Urban Development, 7th Control Planning Act, 1971 (Tamil Nada Act 35 of 1972), the control of the powers conferred to the powers of the powers conferred to the powers of t

# SCHEDULE AREA INCLUDED UNDER DIFFERENT USE ZONE PRIMARY RESIDENTIAL

| Code No.      | Ward No.    | Block No.       | T. S. Nos.                                                                             |
|---------------|-------------|-----------------|----------------------------------------------------------------------------------------|
| PR 1          | 5           | , 10            | 970 - 975                                                                              |
| <del>-</del>  | <b>₹.</b> . | 11              | Entire Block                                                                           |
|               |             | 12              | 1006 - 1054, 1057,<br>1063, 1070 - 1080                                                |
| PR 2          | 5           | 27              | 2971 - 2993, 2200 part<br>2201 - 2209                                                  |
| <del></del> - |             | 33              | 2380. 2381, 2389 - 2391<br>2393, 2394                                                  |
|               |             | 34              | 2395 part                                                                              |
| PR 3          | 4           | · <sup>2</sup>  | 13 - 30, 33 - 53,<br>54 part                                                           |
|               | y• 1        | 3               | Entire-Block                                                                           |
|               |             | 4               | 101 - 108, 109 part                                                                    |
|               |             |                 | 112 - 124, 125 part                                                                    |
|               |             | 6 .             | 177 - 183, 184 part<br>185 - 191, 192 part<br>193 part, 194 part<br>195, 196 part, 197 |
| : ••          | •           | 7               | Entire Block                                                                           |
|               | •           | 9               | 317 part                                                                               |
|               | 5           | -3 <sup>3</sup> |                                                                                        |
|               |             | 34              | 2382, 2383, 2385 - 2387<br>2395 part                                                   |
| PR 4          | 4           | 11              | 342' part, 343,<br>348 - 355, 357 - 363                                                |
|               |             | 13              | Entire Block                                                                           |
|               |             | 14              | Entire Block                                                                           |
| PR 5          | 4           | 9               | 285 - 307, 309 - 316<br>317 part                                                       |
| •<br>1        | •           | 10              | 318 - 328, 329<br>330 - 336, 337 part                                                  |
| PR 6          | •           | 12 、            | 364 - 424                                                                              |
|               | 4           | 5               | Entire Block                                                                           |
| PR 7          | . 4         | 6               | 138                                                                                    |
| •             | 4           | 15              | 452                                                                                    |
|               | •           | 21.             | 670 - 682, 685 - 700                                                                   |
|               | ٠           | 22              | 710 - 715                                                                              |
|               |             | 43 -            | 2317 - 2339                                                                            |
| 1             |             | 44              | <del>2382 - 2424</del>                                                                 |
|               |             | 45              | Entire Block                                                                           |
| 1             |             | 46              | 2544 - 2550, 2551 part                                                                 |
| ote 3         |             | 55              | 1,2900 part, 2903                                                                      |
|               |             | 56              | Entire Block                                                                           |
|               |             | 0.0             |                                                                                        |
| , <b>A</b>    | •           | 82              |                                                                                        |